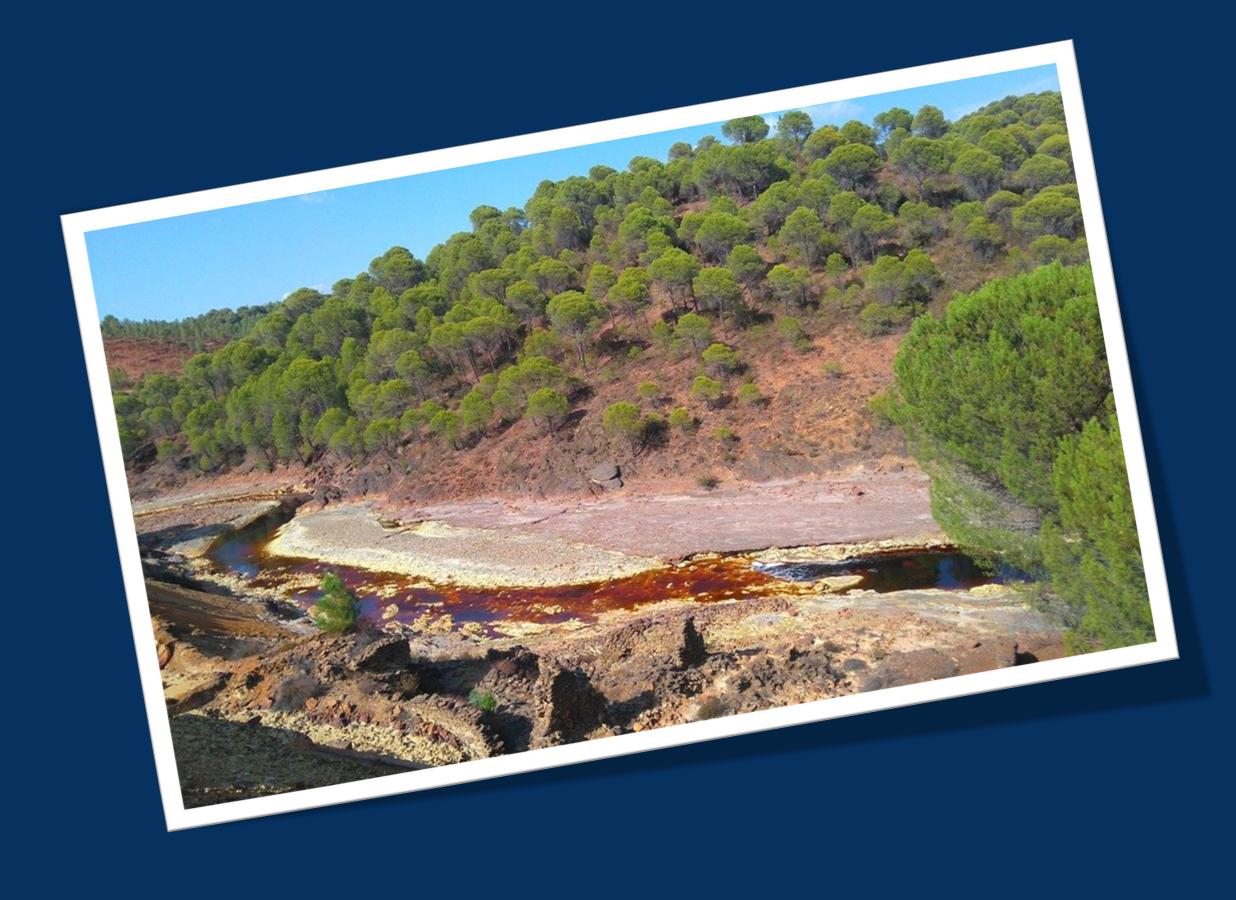

# Rio Tinto River Spain

 Acidic environment, which acts as an analogue to Mars' past.