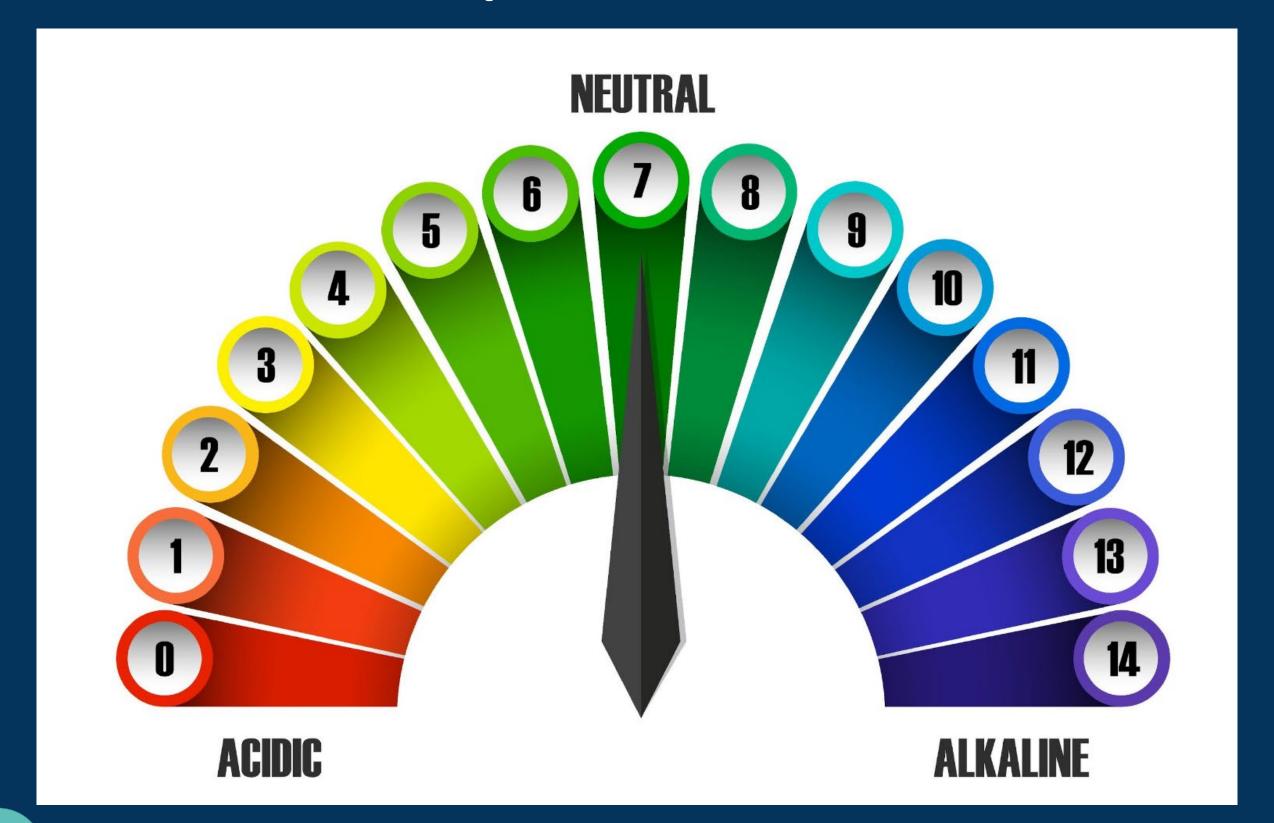

## pH of Mars Acids and Alkalis





### Objectives

By the end of this lesson you will be able to:

- Understand the pH scale
- Describe how factors on Mars can affect pH
- Discuss how pH affects habitability











## What is pH?











## pH scale















## How can we detect pH?







#### How can we measure pH?

Click button below to link to video:









## What happened? Why?

## Discuss in groups







# Rio Tinto River Spain

 Acidic environment, which acts as an analogue to Mars' past.









## How does CO<sub>2</sub> affect pH?











## How do you think this might affect habitability?









### Recap

Answer these questions from what you have learned today:



What does a pH scale show?



What factors on Mars (past or present) could affect pH?



How could pH affect the habitability of Mars?