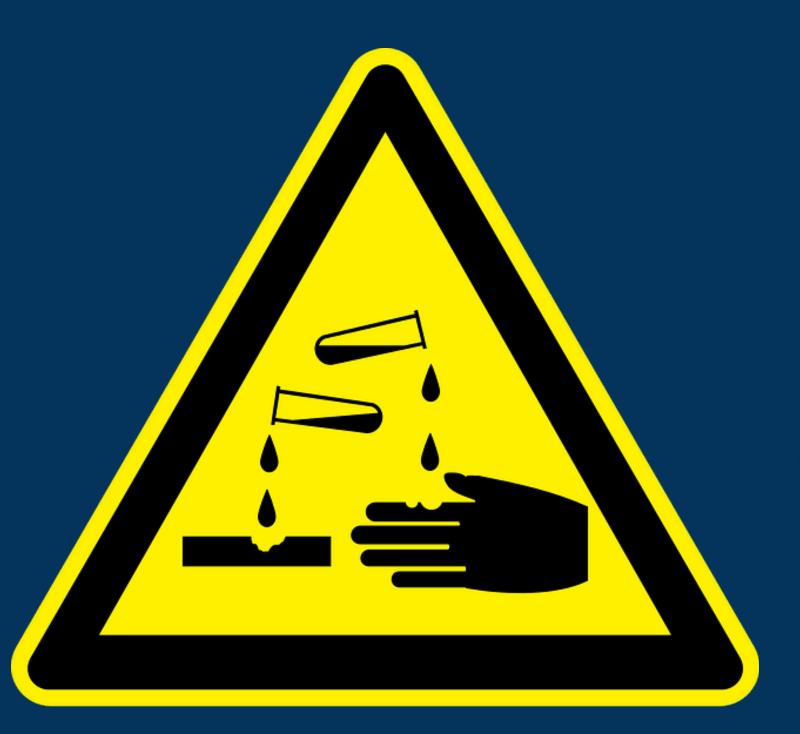

## pH of Mars Acids and Alkalis





### Objectives

By the end of this lesson you will be able to:

- Understand the pH scale
- Describe how factors on Mars can affect pH
- Discuss how pH affects habitability











## What is pH?











## pH scale















## How can we detect pH?







#### How can we measure pH?

Click button below to link to video:









## What happened? Why?

## Discuss in groups







# Rio Tinto River Spain

 Acidic environment, which acts as an analogue to Mars' past.









## How does CO<sub>2</sub> affect pH?











## How do you think this might affect habitability?









### Recap

Answer these questions from what you have learned today:



What does a pH scale show?



What factors on Mars (past or present) could affect pH?



How could pH affect the habitability of Mars?