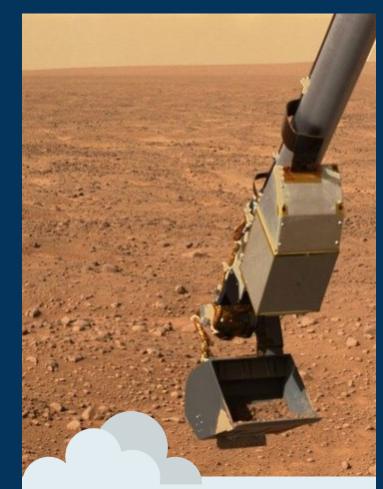

## How can we detect pH?

#### How can we measure pH?

Click button below to link to video: